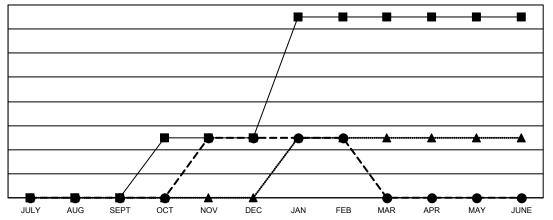

## Multiple District 8

**LOCATION: LOUISIANA** 

|               | Club          | s         |               | Members               |                           |                         |                                                    |  |
|---------------|---------------|-----------|---------------|-----------------------|---------------------------|-------------------------|----------------------------------------------------|--|
|               | RESULTS FOR   | 2020-2021 |               | RESULTS FOR 2020-2021 |                           |                         |                                                    |  |
| QUARTER       | NEW CLUB GOAL | NEW CLUBS | DROPPED CLUBS | QUARTER               | MEMBER GROWTH NET<br>GOAL | MEMBER GROWTH<br>ACTUAL | DROPPED<br>MEMBERS ACTUAL<br>(including transfers) |  |
| JULY/AUG/SEPT | 0             | 0         | 0             | JULY/AUG/SEF          | PT 17                     | 48                      | 88                                                 |  |
| OCT/NOV/DEC   | 1             | 1         | 1             | OCT/NOV/DEC           | 35                        | 73                      | 146                                                |  |
| JAN/FEB/MAR   | 2             | 0         | 6             | JAN/FEB/MAR           | 48                        | 24                      | 166                                                |  |
| APR/MAY/JUNE  | 0             | 0         | 0             | APR/MAY/JUN           | E 28                      | 0                       | 0                                                  |  |

## GOALS AND ACTUAL NEW CLUBS CUMULATIVE

- CURRENT YEAR GOALS FOR NEW CLUBS

- CURRENT YEAR ACTUAL NEW CLUBS

- ▲ - LAST YEAR ACTUAL NEW CLUBS