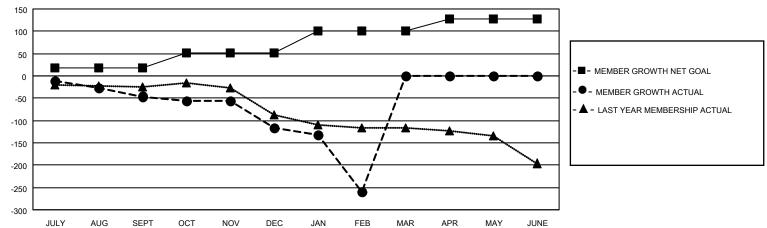

## Multiple District 8

**LOCATION: LOUISIANA** 

|               | Club          | s         |               | Members               |                           |                         |                                                    |  |
|---------------|---------------|-----------|---------------|-----------------------|---------------------------|-------------------------|----------------------------------------------------|--|
|               | RESULTS FOR   | 2020-2021 |               | RESULTS FOR 2020-2021 |                           |                         |                                                    |  |
| QUARTER       | NEW CLUB GOAL | NEW CLUBS | DROPPED CLUBS | QUARTER               | MEMBER GROWTH NET<br>GOAL | MEMBER GROWTH<br>ACTUAL | DROPPED<br>MEMBERS ACTUAL<br>(including transfers) |  |
| JULY/AUG/SEPT | 0             | 0         | 0             | JULY/AUG/SEF          | PT 17                     | 48                      | 88                                                 |  |
| OCT/NOV/DEC   | 1             | 1         | 1             | OCT/NOV/DEC           | 35                        | 73                      | 146                                                |  |
| JAN/FEB/MAR   | 2             | 0         | 6             | JAN/FEB/MAR           | 48                        | 24                      | 166                                                |  |
| APR/MAY/JUNE  | 0             | 0         | 0             | APR/MAY/JUN           | E 28                      | 0                       | 0                                                  |  |

## GOALS AND ACTUAL MEMBERS CUMULATIVE

| DROPPED CLUBS: 7             |     | 48 CLUBS OF 144 ADDED 1 OR MORE<br>NEW MEMBERS | GENDER DISTRIBUTION  MALE 2,387 (67.13%) |                |     |
|------------------------------|-----|------------------------------------------------|------------------------------------------|----------------|-----|
| DROPPED MEMBERS              |     |                                                | FEMALE                                   | 1,169 (32.87%) |     |
| DECEASED                     | 43  | CLICK HERE FOR CUMULATIVE                      | TOTAL FAMILY UNIT MEMBERS                |                | 646 |
| CLUB CANCELLED 134 OTHER 218 |     | MEMBERSHIP DATA                                | FAMILY MEMBERS PAYING HALF               |                | 205 |
|                              |     |                                                |                                          |                | 335 |
| TOTAL                        | 395 |                                                | 000                                      |                |     |